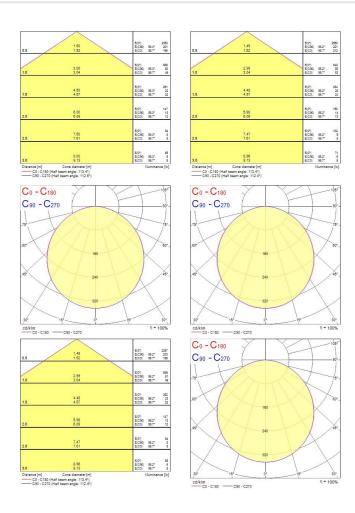

| Total power consumption (W)     | 18                                     |
| Electrical protection           | Class II                               |
| Control gear type               | LED driver constant current            |
| Dimmable                        | No                                     |
| LED Flickering Rate             | Ultra low (5% or less)                 |
| Housing colour                  | RAL 9003 - Signal white                |
| IP rating                       | IP20                                   |
| IK rating                       | IK03                                   |
| Product EAN number              | 5410288534145                          |

#### **PHOTOMETRY**



# START eco Downlight 5in1 55-175 START eco Downlight 5in1 55-175 1850LM 0053414



### **TECHNICAL DRAWINGS**