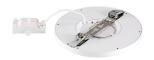

#### **Product features**

START eco Downlight 5in1 is an integrated LED recessed / surface mounted downlight with built in non dimmable driver. Colour temperature (3000K, 4000K and 6500K) can be adjusted by a 3-way switch located on the back of the fixture. Adaptability to various cut-outs from 55mm to 175mm. 18W, 1850lm, 103lm/W.

## PRODUCT OVERVIEW

| Product name                    | START eco Downlight 5in1 55-175 1850LM |
|---------------------------------|----------------------------------------|
| Technology                      | LED                                    |
| Housing                         | PC Polycarbonate                       |
| Mount                           | Ceiling recessed mounting              |
| General application             | Residential & Consumer                 |
| ETIM Class                      | EC001744                               |
| E-number FI                     | 4278101                                |
| Warranty                        | 3 years                                |
| Fixture luminous flux (Im)      | 1850                                   |
| Luminaire efficacy (Im/W)       | 103                                    |
| Colour temperature (K)          | 4000                                   |
| CRI (Ra)                        | 80                                     |
| Colour Variation Initial (SDCM) | SDCM6                                  |
| Beam Angle (°)                  | 110                                    |
| Glare control                   | < 24                                   |
| Photobiological Risk Group      | RG0                                    |
| Total power consumption (W)     | 18                                     |
| Electrical protection           | Class II                               |
| Control gear type               | LED driver constant current            |
| Dimmable                        | No                                     |
| LED Flickering Rate             | Ultra low (5% or less)                 |
| Housing colour                  | RAL 9003 - Signal white                |
| IP rating                       | IP20                                   |
| IK rating                       | IK03                                   |
| Product EAN number              | 5410288534145                          |