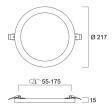

| 18                                     |
| Electrical protection           | Class II                               |
| Control gear type               | LED driver constant current            |
| Dimmable                        | No                                     |
| LED Flickering Rate             | Ultra low (5% or less)                 |
| Housing colour                  | RAL 9003 - Signal white                |
| IP rating                       | IP20                                   |
| IK rating                       | IK03                                   |
| Product EAN number              | 5410288534145                          |

#### **PHOTOMETRY**



# START eco Downlight 5in1 55-175 START eco Downlight 5in1 55-175 1850LM 0053414



### **TECHNICAL DRAWINGS**